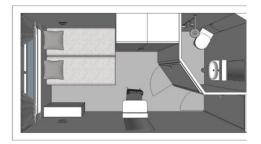

### **Cabins**

- Main deck 1 single bed 10 m²
- Main deck 2 adjustable twin beds 11 m²
- Main deck Suite 1 double bed 16 m²
- Main deck 3 beds 11 m<sup>2</sup>
- Upper deck 2 adjustable twin beds 11 m<sup>2</sup>
- Upper Deck 1 double bed disabled person 11 m<sup>2</sup>