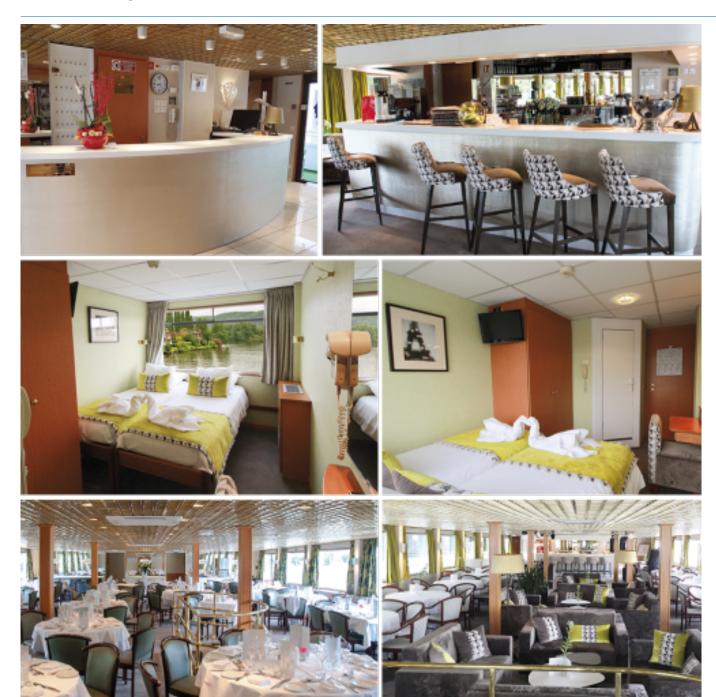

# Interior design

Edition 2019 - FRA\_V2 2 / 4

### Cabins equipments

- TV
- Telephone (for internal calls only)
- Bathroom with shower and toilet
- Towels
- Safe
- Independent air-conditioning
- Electricity 220V
- Wi-Fi

Please note that there is no laundry service on board the ship.

### SUN DECK

**MAIN DECK: LIBRARY** 

UPPER DECK: RESTAURANT - RECEPTION DESK - LOUNGE BAR WITH DANCEFLOOR

Edition 2019 - FRA V2

**SUN DECK:** FITNESS - SUN DECK

Edition 2019 - FRA\_V2 4 / 4