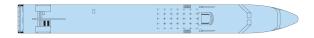

- FRA\_V2 2 / 4

### **Cabins**



- Main deck 1 single bed 10 m²
- Main deck 2 adjustable twin beds 11 m²
- Main deck Suite 1 double bed 16 m²
- Main deck 3 beds 11 m<sup>2</sup>
- Upper deck 2 adjustable twin beds 11 m<sup>2</sup>
- Upper Deck 1 double bed disabled person 11 m<sup>2</sup>

Number of decks: 2

Guest capacity: 159 Year Built: 2001

Year Renovated: 2016 Number of cabins: 78

Width: 11.40

Length: 110 PRM cabins

**Cabins outside** 

### Cabins equipments

- TV
- Telephone (for internal calls only)
- Bathroom with shower and toilet
- Towels
- Safe
- Independent air-conditioning
- Electricity 220V
- Wi-Fi

Please note that there is no laundry service on board the ship.

### Decks and technical details

#### MAIN DECK 50 cabins



### **UPPER DECK 28 cabins**



### SUN DECK



**MAIN DECK: LIBRARY** 

UPPER DECK: RESTAURANT - RECEPTION DESK - LOUNGE BAR WITH DANCEFLOOR

Edition 2019 - FRA V2

**SUN DECK:** FITNESS - SUN DECK

Edition 2019 - FRA\_V2 4 / 4