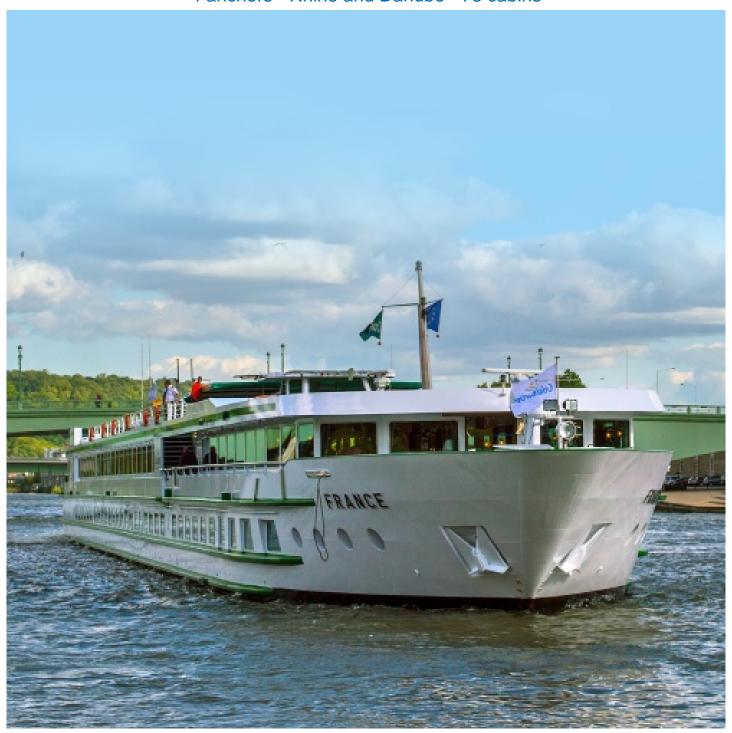

# **MS** France

4 anchors - Rhine and Danube - 78 cabins

Edition 2019 - FRA\_V2 1 / 4

# **MS** France

The MS France sails on the Rhine and the Danube.

Number of decks: 2

Guest capacity: 159 Year Built: 2001

Year Renovated: 2016 Number of cabins: 78

Width: 11.40

Length: 110 PRM cabins

**Cabins outside** 