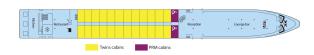

#### MAIN DECK 50 cabins

Number of decks: 2

Guest capacity: 159 Year Built: 2001

Year Renovated: 2016 Number of cabins: 78

Width: 11.40

Length: 110 PRM cabins

**Cabins outside** 